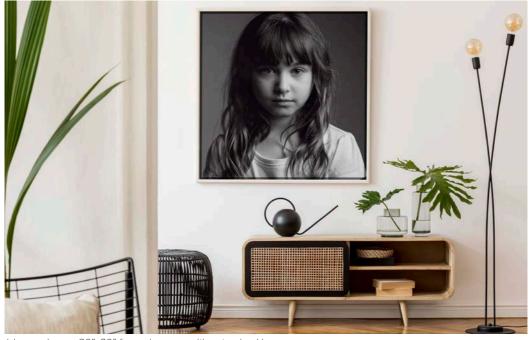

## Browse our Designs

Your images displayed using canvas, wood & stone, handmade in Australia

#### Natural, textured, rustic, simple.

We have an affection for raw and organic materials.

Our true passion is to see these materials refined and crafted into stunning family wall-art for your most precious memories.

Each finish complements your image differently by adding its own unique property of texture or grain and makes a big impact on the feel of your home.

(shown above - 30"x30" framed canvas with natural oak)