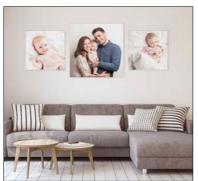

#### Linear

(shown on left - Medium Canvas set with centre upgrade - 16"/20"/16")

This classic collection provides length and coverage. Upgrade to a larger centre piece for family images, or stick with equal sized pieces for balance and symmetry.

#### Works well with:

Couches, behind beds and long hallways.