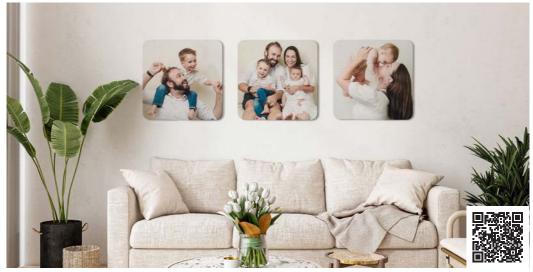

#### Linear

(shown on left - Medium Canvas set with centre upgrade - 16"/20"/16")

This classic collection provides length and coverage. Upgrade to a larger centre piece for family images, or stick with equal sized pieces for balance and symmetry.

#### Works well with:

Couches, behind beds and long hallways.