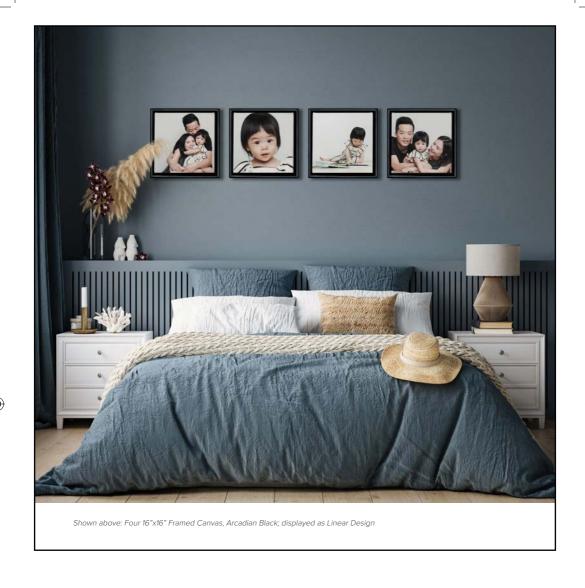

## Browse our Designs

Your images displayed using canvas, wood & stone, handmade in Australia

#### Linear

(shown on left - Medium Canvas set with centre upgrade - 16"/20"/16")

This classic collection provides length and coverage. Upgrade to a larger centre piece for family images, or stick with equal sized pieces for balance and symmetry.

#### Works well with:

Couches, behind beds and long hallways.