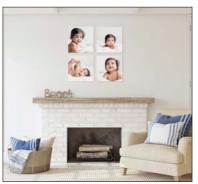

#### Cluster

(shown on left - Medium Canvas Cluster 14"/14"/14" - Total area 30"x30")

A balanced and compact collection, perfect for square spaces at least 22x22 inches or more.

#### Works well with:

Square spaces, breaking up large blocks of empty space.

Clusters work perectly with sets of 4 and 6 pieces.

(shown above - 22"x22" feature raw wood panel)

Rounded corners soften the look of the 20mm-thick raw timber panel, which is cut with a clever routed groove for wall mounting. The wood panels are slim and sit flush to the wall, making them perfect for hallways and smaller areas.