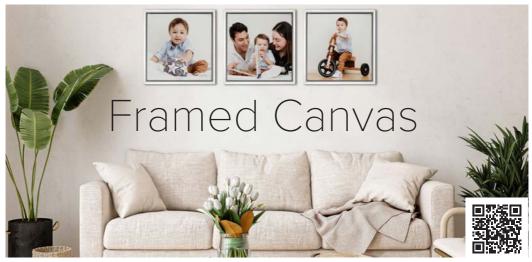

## Browse our Designs

Your images displayed using canvas, wood & stone, handmade in Australia

#### Natural, textured, rustic, simple.

We have an affection for raw and organic materials.

Our true passion is to see these materials refined and crafted into stunning family wall-art for your most precious memories.

Each finish complements your image differently by adding its own unique property of texture or grain and makes a big impact on the feel of your home.

(shown above - 30"x30" framed canvas with natural oak)