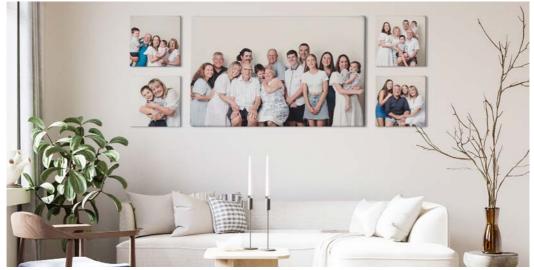

## Feature vs Collection

#### A single moment, featured for impact

One impactful moment can be a standalone feature for your home. Our features are at least 16 inches, with our largest pieces starting at 30 inches. They can also be combined with smaller pieces to create collections.

#### A collection tells a story

Collections are usually made up of at least **three pieces** of equal or mixed size and provide excellent wall coverage without feeling too bold or assertive. The nature of smaller pieces, designed to sit together, draw the viewer in to the story and are ideal for those who prefer not to have large images of themselves in their home.

Look out for our 'Designer Collections' throughout this book, featuring our most popular designs. You can save 15% or more when purchasing any designer collection.

(shown above - Cluster 4-piece (14"x14") with added centre piece (30"x40" feature).