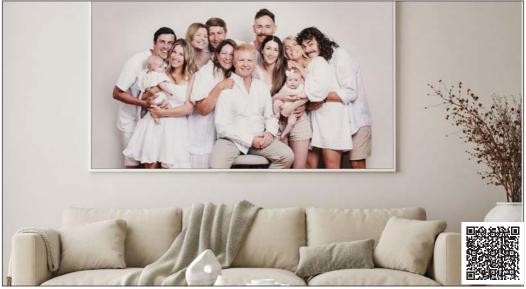

## Browse our Designs

Your images displayed using canvas, wood & stone, handmade in Australia

#### Natural, textured, rustic, simple.

We have an affection for raw and organic materials.

Our true passion is to see these materials refined and crafted into stunning family wall-art for your most precious memories.

#### Individually Made to Order

Every piece is made individually and by commission, due to the premium quality of the materials we use.

### **Heirloom Quality**

Our handmade range utilises natural resources such as reclaimed Australian timbers, specially crafted stone composites and world-class, 440gsm-thick, museum-grade canvas, imported directly from the USA. The inks used to print are certified Canon archival inks which are fade resistant, even over many years.